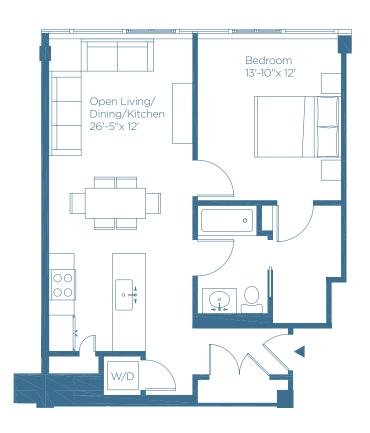

**Residence Type A** Typical Floor Plan 1 Bedroom

1 Bathroom 718 sf

For leasing information about 100 Prospect please contact us.

leasing@100prospect.com 203 357 0100

www.100Prospect.com