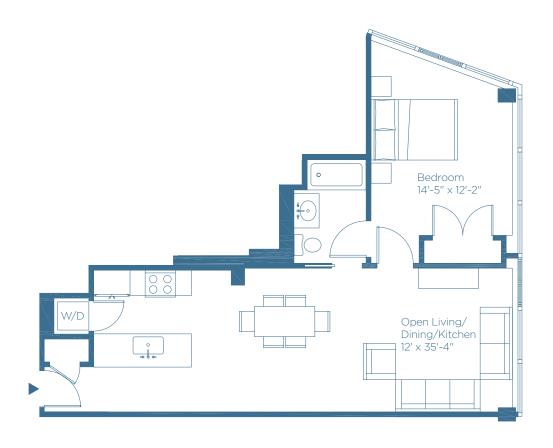

## Scale 1/8"=1'

Residence Type B
Typical Floor Plan
1 Bedroom
1 Bathroom
644 sf

For leasing information about 100 Prospect please contact us.

leasing@100prospect.com 203 357 0100

www.100Prospect.com