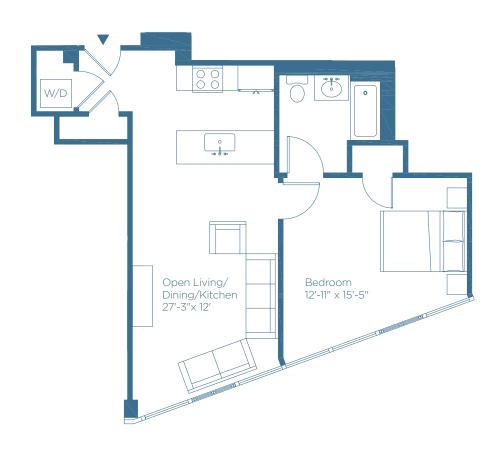

**Residence Type A** Typical Floor Plan 1 Bedroom

1 Bathroom 718 sf

For leasing information about 100 Prospect please contact us.

leasing@100prospect.com 203 357 0100

www.100Prospect.com