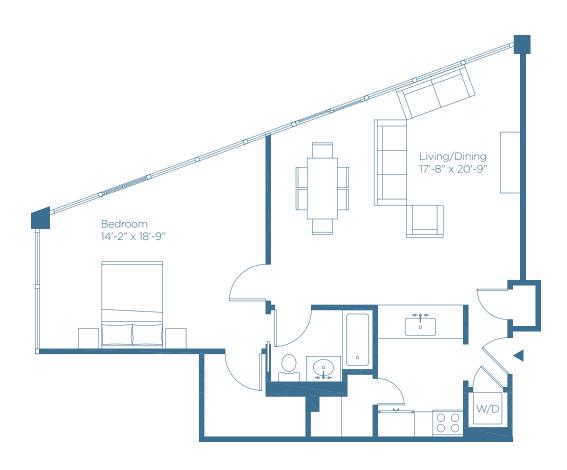

Residence Type E
Typical Floor Plan
1 Bedroom
1 Bathroom
833 sf

For leasing information about 100 Prospect please contact us.

leasing@100prospect.com 203 357 0100

www.100Prospect.com

Scale 1/8"=1'

Residence Type F
Plaza Floor Plan
1 Bedroom
1 Bathroom
923 sf

For leasing information about 100 Prospect please contact us.

leasing@100prospect.com 203 357 0100

www.100Prospect.com