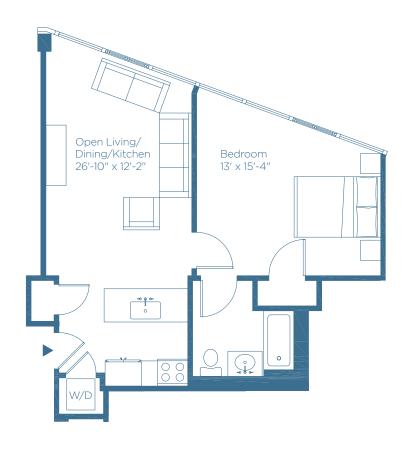

**Residence Type A** Typical Floor Plan 1 Bedroom

1 Bathroom 718 sf

For leasing information about 100 Prospect please contact us.

leasing@100prospect.com 203 357 0100

www.100Prospect.com