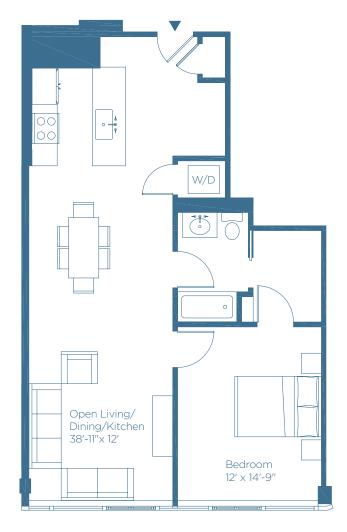

**Residence Type A** Typical Floor Plan 1 Bedroom

1 Bathroom 718 sf

For leasing information about 100 Prospect please contact us.

leasing@100prospect.com 203 357 0100

www.100Prospect.com